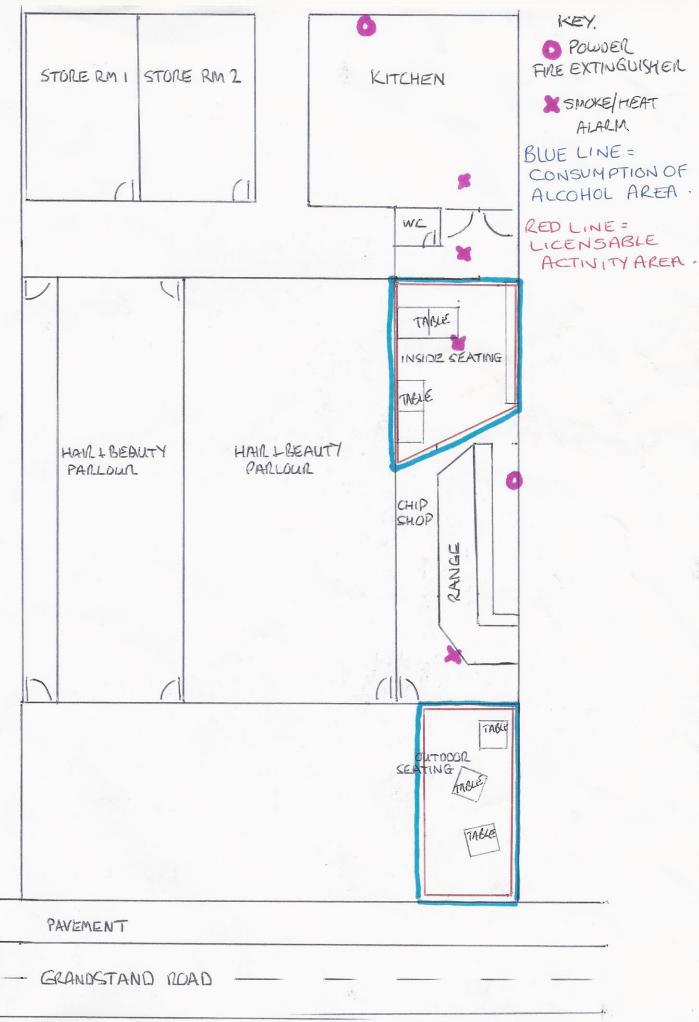

| Continued from previous page                                                              |                                                                                                                                                       |                                                                                                    |  |  |  |
|-------------------------------------------------------------------------------------------|-------------------------------------------------------------------------------------------------------------------------------------------------------|----------------------------------------------------------------------------------------------------|--|--|--|
| Applicant Postal Address                                                                  |                                                                                                                                                       |                                                                                                    |  |  |  |
| Is the address the same as (or                                                            | similar to) the address given in section one?                                                                                                         | If "Yes" is selected you can re-use the details                                                    |  |  |  |
| • Yes                                                                                     | C No                                                                                                                                                  | from section one, or amend them as required. Select "No" to enter a completely new set of details. |  |  |  |
| Building number or name                                                                   | 100                                                                                                                                                   |                                                                                                    |  |  |  |
| Street                                                                                    | Grandstand Road                                                                                                                                       |                                                                                                    |  |  |  |
| District                                                                                  |                                                                                                                                                       |                                                                                                    |  |  |  |
| City or town                                                                              | Hereford                                                                                                                                              |                                                                                                    |  |  |  |
| County or administrative area                                                             | Herefordshire                                                                                                                                         |                                                                                                    |  |  |  |
| Postcode                                                                                  | HR4 9NR                                                                                                                                               |                                                                                                    |  |  |  |
| Country                                                                                   | United Kingdom                                                                                                                                        |                                                                                                    |  |  |  |
| Applicant Contact Details                                                                 |                                                                                                                                                       |                                                                                                    |  |  |  |
| Are the contact details the san                                                           | ne as (or similar to) those given in section one?                                                                                                     | If "Yes" is selected you can re-use the details                                                    |  |  |  |
| <ul><li>Yes</li></ul>                                                                     | ○ No                                                                                                                                                  | from section one, or amend them as required. Select "No" to enter a completely new set of details. |  |  |  |
| E-mail                                                                                    |                                                                                                                                                       |                                                                                                    |  |  |  |
| Telephone number                                                                          |                                                                                                                                                       |                                                                                                    |  |  |  |
| Other telephone number                                                                    |                                                                                                                                                       |                                                                                                    |  |  |  |
|                                                                                           | Add another applicant                                                                                                                                 |                                                                                                    |  |  |  |
| Section 5 of 19                                                                           |                                                                                                                                                       |                                                                                                    |  |  |  |
| OPERATING SCHEDULE                                                                        |                                                                                                                                                       |                                                                                                    |  |  |  |
| When do you want the premises licence to start?                                           | dd mm yyyy                                                                                                                                            |                                                                                                    |  |  |  |
| If you wish the licence to be valid only for a limited period, when do you want it to end | dd mm yyyy                                                                                                                                            |                                                                                                    |  |  |  |
| Provide a general description                                                             | of the premises                                                                                                                                       |                                                                                                    |  |  |  |
| licensing objectives. Where yo                                                            | ses, its general situation and layout and any othour application includes off-supplies of alcohol a plies you must include a description of where the | nd you intend to provide a place for                                                               |  |  |  |
| The premises is a local, takeaw<br>The seating area is located at t                       | ray food establishment. However, there is also so<br>he rear of the shop.                                                                             | eating available for customers to eat in house.                                                    |  |  |  |